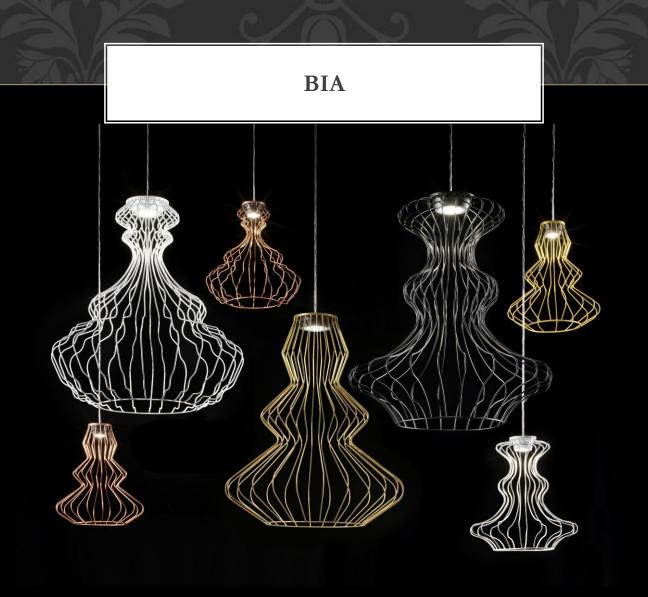

The canopies are available in these versions: recessed canopy, 1 light, 2 decentralized lights, 3, 5 and 7 lights with round canopies. All the canopies are white, while the metal parts that support the glass are available in matt black or matte metallic gold.



## YOU CAN CREATE YOUR OWN LAMP





The color of the glasses is not the result of a painting, but it is achieved using nanotechnology, i.e. a thin layer of metal or metal oxides realized using special machinery. The peculiarity of this technology is that the light, passing through the glass, is not reflected with the color of the glass but remains neutral.

Despite this high-technology, there could be a little difference in color between one piece and the other. This different makes each piece unique, as if it were hand-made.

.





Collection inspired by the ancient Greek vases. The collection features 7 different types of canopies (all in white color) for single or multiple compositions with different shapes and colors. There are 3 different shapes in 2 different sizes. All suspensions have 230V dimmable Triac mains-voltage modules, so they don't have a driver. The final customer can dim the lamp using a special switch that he has to mount on the wall. As our first release, we have introduced only the 2700K Led version, that is the most requested one. If necessary, it is also possible to deliver a 3000K version but with not less than 30 days as delivery time.

## **MINERVA**



Each MINERVA suspension mounts a 2700K LED module with 666 Lumen, powered by a 220/240 Vac driver. Canopies (all in white) are available