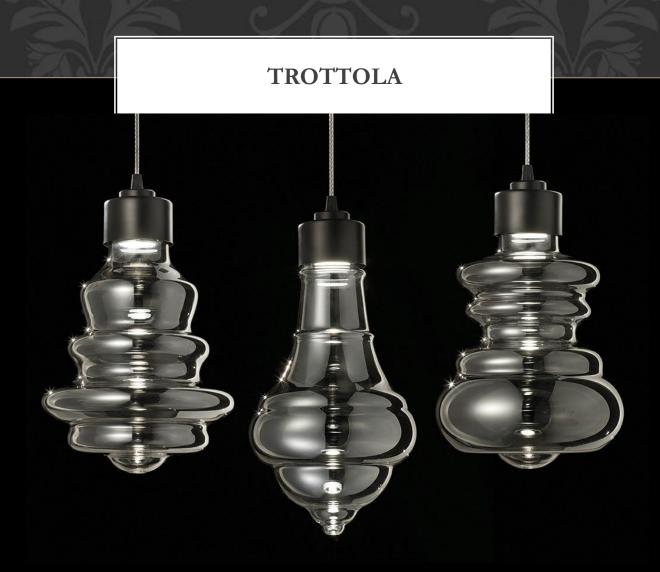

-A NEW WAY OF SPREADING THE LIGHT-

Unique pieces of design in timeless shapes

It's not magic! It's physics. The speed of the turn is what keeps you upright. It's like a spinning top.

DEBORAH BULL

Collection inspired by the age-old game for children, the spinning top, both in the name and shape. The design system is similar to the MEMORIA collection, which has had a great success. Each TROTTOLA diffuser mounts a **2700K LED module** with **1400** Lumen, powered by a 220/240 Vac driver. The canopies are available in these versions: recessed canopy, 1 light, 2 decentralized lights, 3, 5 and 7 lights with round canopies. All the canopies are white, while the metal parts that support the glass are available in matt black or matte metallic gold.