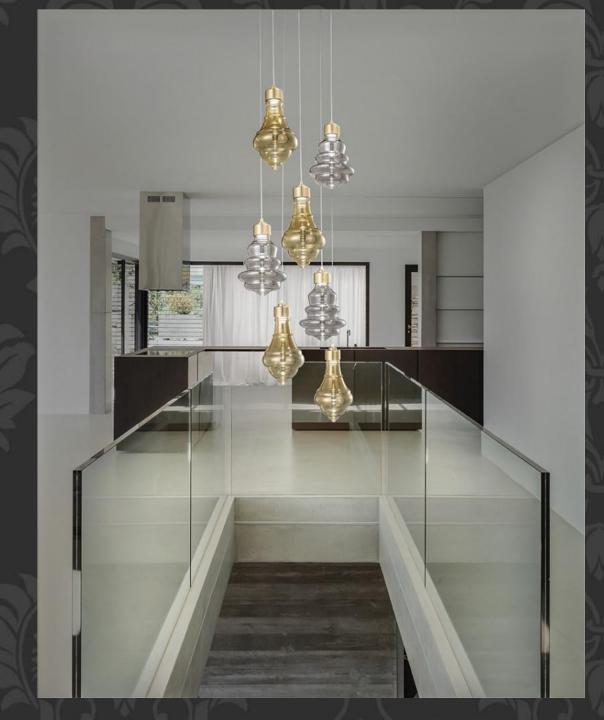

-A NEW WAY OF SPREADING THE LIGHT-

Unique pieces of design in timeless shapes

It's not magic! It's physics. The speed of the turn is what keeps you upright. It's like a spinning top.

DEBORAH BULL

Collection inspired by the age-old game for children, the spinning top, both in the name and shape. The design system is similar to the MEMORIA collection, which has had a great success. Each TROTTOLA diffuser mounts a **2700K LED module** with **1400** Lumen, powered by a 220/240 Vac driver. The canopies are available in these versions: recessed canopy, 1 light, 2 decentralized lights, 3, 5 and 7 lights with round canopies. All the canopies are white, while the metal parts that support the glass are available in matt black or matte metallic gold.