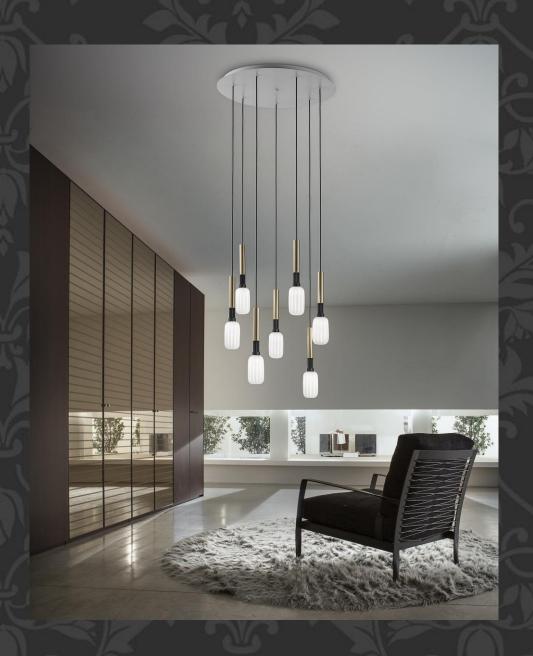

## **MINERVA**

Each MINERVA suspension mounts a 2700K LED module with 666 Lumen, powered by a 220/240 Vac driver. Canopies (all in white) are available in recessed version, 1 light, 2 decentralized lights, 3, 5 and 7 lights with round canopies, and the models with 3, 5 and 7 lights are also available with Push dimmer version. The frames are available in matt black or matt metallic gold.