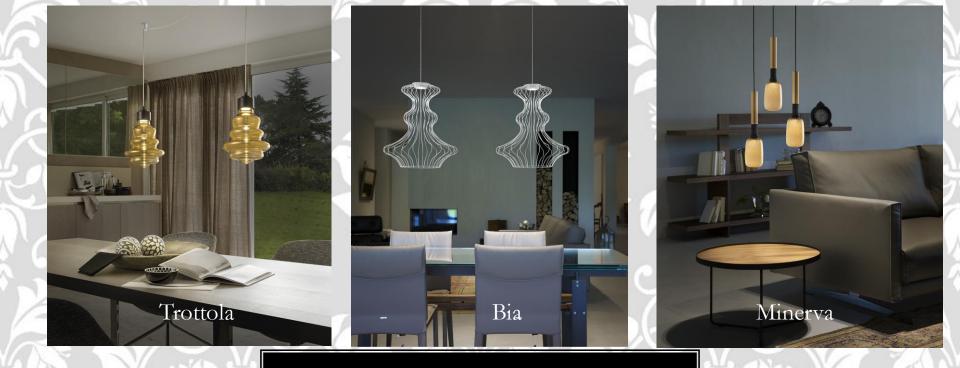

-A NEW WAY OF SPREADING THE LIGHT-

Unique pieces of design in timeless shapes

It's not magic! It's physics. The speed of the turn is what keeps you upright. It's like a spinning top.

DEBORAH BULL

Collection inspired by the age-old game for children, the spinning top, both in the name and shape. The design system is similar to the MEMORIA collection, which has had a great success. Each TROTTOLA diffuser mounts a **2700K LED module** with **1400** Lumen, powered by a 220/240 Vac driver. The canopies are available in these versions: recessed canopy, 1 light, 2 decentralized lights, 3, 5 and 7 lights with round canopies. All the canopies are white, while the metal parts that support the glass are available in matt black or matte metallic gold.

Despite this high-technology, there could be a little difference in color between one piece and the other. This different makes each piece unique, as if it were hand-made.

.

Collection inspired by the ancient Greek vases. The collection features 7 different types of canopies (all in white color) for single or multiple compositions with different shapes and colors. There are 3 different shapes in 2 different sizes. All suspensions have 230V dimmable Triac mains-voltage modules, so they don't have a driver. The final customer can dim the lamp using a special switch that he has to mount on the wall. As our first release, we have introduced only the 2700K Led version, that is the most requested one. If necessary, it is also possible to deliver a 3000K version but with not less than 30 days as delivery time.

## **MINERVA**

Each MINERVA suspension mounts a 2700K LED module with 666 Lumen, powered by a 220/240 Vac driver. Canopies (all in white) are available in recessed version, 1 light, 2 decentralized lights, 3, 5 and 7 lights with round canopies, and the models with 3, 5 and 7 lights are also available with Push dimmer version. The frames are available in matt black or matt metallic gold.