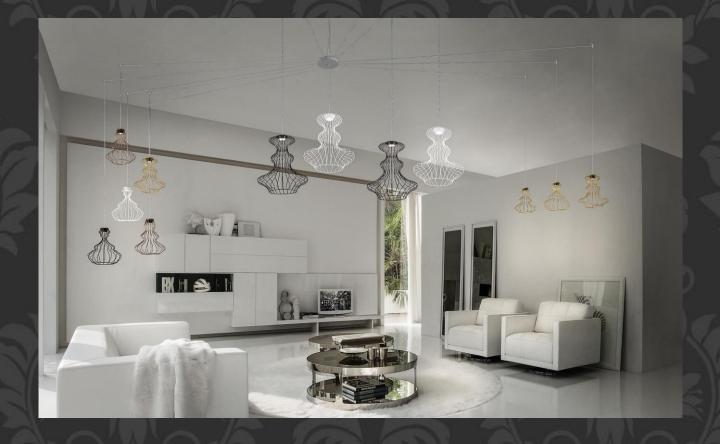

e canopies are available in these versions: recessed canopy, 1 light, 2 decentralized lights, 3, 5 and 7 lights with round canopies. All the canopies are white, while the metal parts that support the glass are available in matt black or matte metallic gold.



## YOU CAN CREATE YOUR OWN LAMP





The color of the glasses is not the result of a painting, but it is achieved using nanotechnology, i.e. a thin layer of metal or metal oxides realized using special machinery. The peculiarity of this technology is that the light, passing through the glass, is not reflected with the color of the glass but remains neutral.

Despite this high-technology, there could be a little difference in color between one piece and the other. This different makes each piece unique, as if it were hand-made.

.





Collection inspired by the ancient Greek vases. The collection features 7 different types of canopies (all in white color) for single or multiple compositions with different shapes and colors. There are 3 different shapes in 2 different sizes. All suspensions have 230V dimmable Triac mains-voltage modules, so they don't have a driver. The final customer can dim the lamp using a special switch that he has to mount on the wall. As our first release, we have introduced only the 2700K Led version, that is the most requested one. If necessary, it is also possible to deliver a 3000K version but with not less than 30 days as delivery time.

## **MINERVA**



Each MINERVA suspension mounts a 2700K LED module with 666 Lumen, powered by a 220/240 Vac driver. Canopies (all in white) are available i