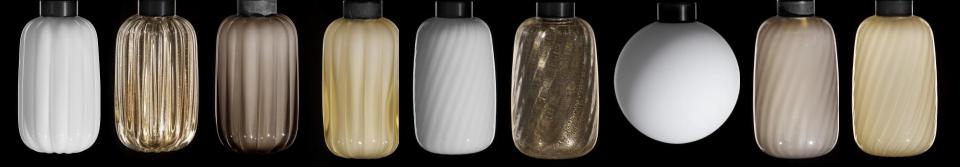

## YOU CAN CREATE YOUR OWN LAMP

The color of the glasses is not the result of a painting, but it is achieved using nanotechnology, i.e. a thin layer of metal or metal oxides realized using special machinery. The peculiarity of this technology is that the light, passing through the glass, is not reflected with the color of the glass but remains neutral.

Despite this high-technology, there could be a little difference in color between one piece and the other. This different makes each piece unique, as if it were hand-made.

.

Collection inspired by the ancient Greek vases. The collection features 7 different types of canopies (all in white color) for single or multiple compositions with different shapes and colors. There are 3 different shapes in 2 different sizes. All suspensions have 230V dimmable Triac mains-voltage modules, so they don't have a driver. The final customer can dim the lamp using a special switch that he has to mount on the wall. As our first release, we have introduced only the 2700K Led version, that is the most requested one. If necessary, it is also possible to deliver a 3000K version but with not less than 30 days as delivery time.