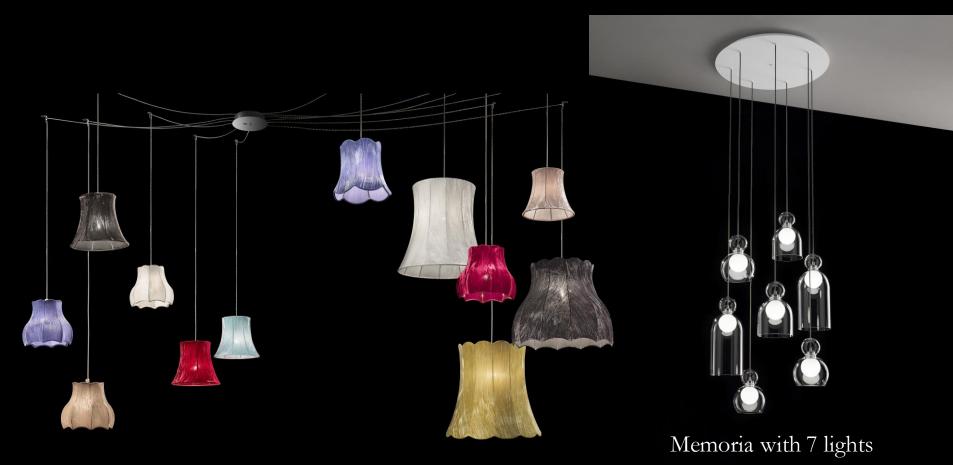

-A NEW WAY OF SPREADING THE LIGHT-

Unique pieces of design in timeless shapes

It's not magic! It's physics. The speed of the turn is what keeps you upright. It's like a spinning top.

DEBORAH BULL

Collection inspired by the age-old game for children, the spinning top, both in the name and shape. The design system is similar to the MEMORIA collection, which has had a great success. Each TROTTOLA diffuser mounts a **2700K LED module** with **1400** Lumen, powered by a 220/240 Vac driver. The canopies are available in these versions: recessed canopy, 1 light, 2 decentralized lights, 3, 5 and 7 lights with round canopies. All the canopies are white, while the metal parts that support the glass are available in matt black or matte metallic gold.